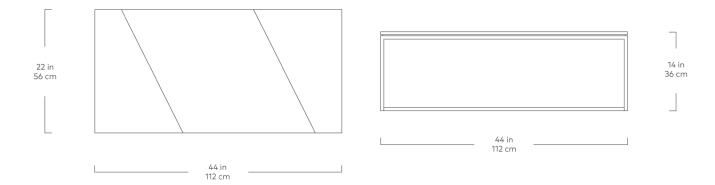

## **Tobias Coffee Table - Rectangular**

Walnut

The Tobias Coffee Table is a minimalist, geometric accent piece well suited for modern spaces. The rectangular top features a dynamic arrangement of walnut wood grain panels, which rest on a slim, solid steel base. A subtle reveal along the table edge creates the illusion of a floating top.

## Tobias Coffee Table - Rectangular

- Top is constructed with an engineered wood core for strength and stability.
- Real-wood veneer top surface with water-based, clear coat finish.
- Bench-made, solid, steel base with durable, powder-coat finish.
- Bumpers on the bottom of base to protect hardwood floors.
- Wood is a natural material, with variations in grain pattern and colour that make each design unique.