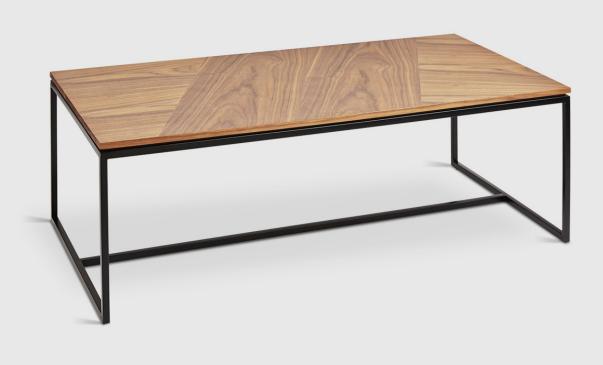

## **Tobias Coffee Table - Rectangular**

Walnut

The Tobias Coffee Table is a minimalist, geometric accent piece well suited for modern spaces. The rectangular top features a dynamic arrangement of walnut wood grain panels, which rest on a slim, solid steel base. A subtle reveal along the table edge creates the illusion of a floating top.

## Tobias Coffee Table - Rectangular

- Top is constructed with an engineered wood core for strength and stability.
- Real-wood veneer top surface with water-based, clear coat finish.
- Bench-made, solid, steel base with durable, powder-coat finish.
- Bumpers on the bottom of base to protect hardwood floors.
- Wood is a natural material, with variations in grain pattern and colour that make each design unique.